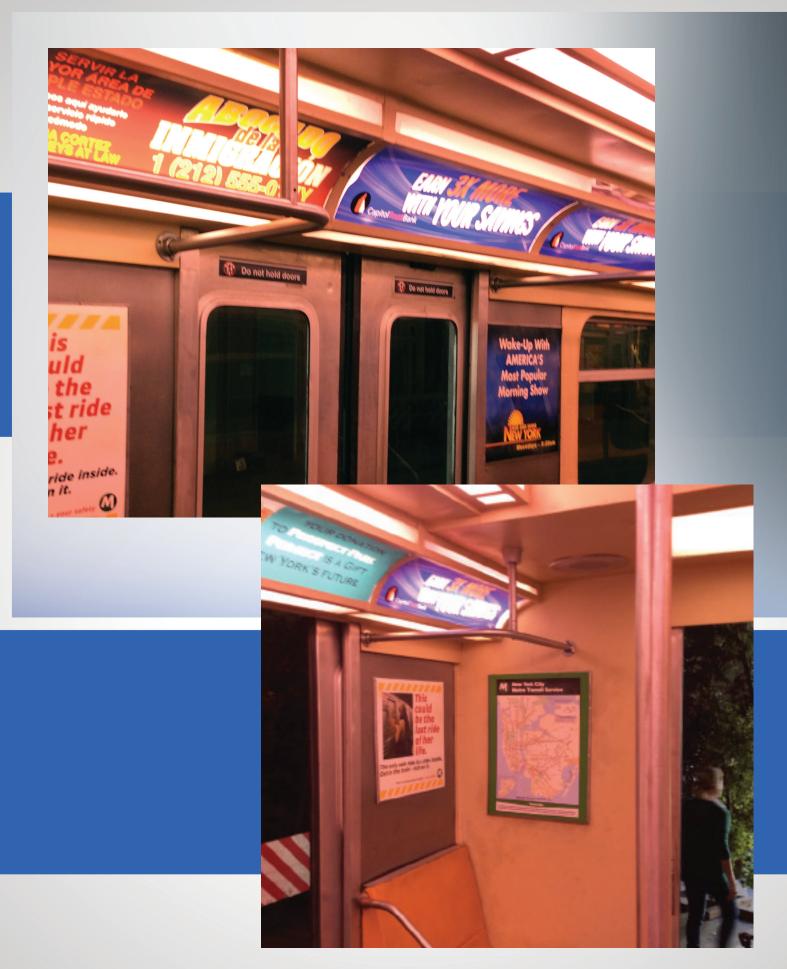

## **BACKLIT SIGNS**

Backlit advertising signs to cover some of the light panels. Backlit Stops signs.

## **POSTERS**

Posters for the wall displays.

### **LINE ROUTE MAPS**

Designed to match your line

Radford Graphics can supply Subway Car signage — inside and out — or they can create a CUSTOM LOOK to your specifications.

HOWEVER YOU DECIDE TO DRESS THE SUBWAY CAR PLEASE CONTACT: Radford Graphics (818) 821-3246 hello@radfordgraphics.com