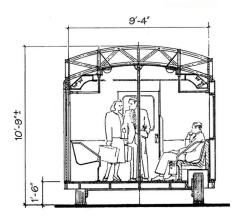

## CAR A

LENGTH: 29' - 0"
WILD SIDE LENGTH: 29' - 0"
INTERIOR WIDTH: 9'- 4"
EXT. WIDTH: 10'- 0"
EXT. HEIGHT: 10'- 9"
WEIGHT: 8.000 LBS.

Cars may be rented separately.

## **ENTIRE SUBWAY CAR**

LENGTH: 53' - 0"
INTERIOR WIDTH: 9'- 4"
EXT. WIDTH: 10'-0"
EXT. HEIGHT: 10'-9"
WEIGHT: 16,000 LBS.

Ceiling lights and accent lights are dimmable.

Side doors operate with house air.

### **CAR B**

LENGTH: 29' - 0"
WILD SIDE LENGTH: 24' - 0"
INTERIOR WIDTH: 9'- 4"
EXT. WIDTH: 10'- 0"
EXT. HEIGHT: 10'- 9"
WEIGHT: 8.000 LBS.

Cars may be rented separately.

**NO STANDING SET** 

RENT
STEEL DECKS TO CREATE THE PLATFORM