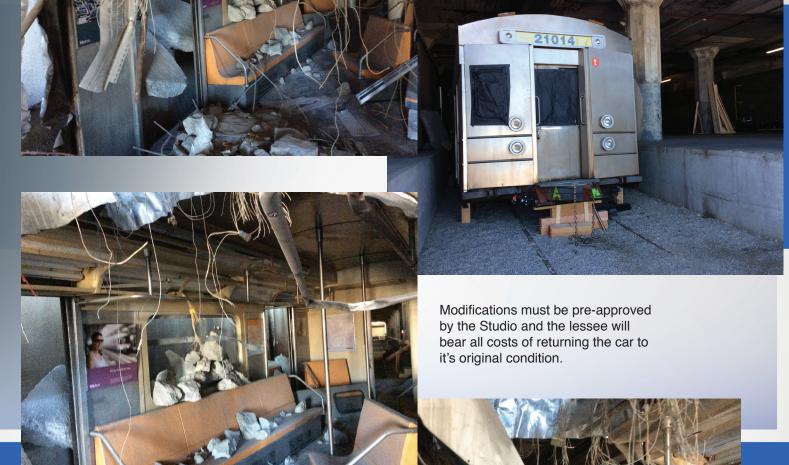

#### **THE DOORS**

The side doors are designed to operate from house air.

Modifications may be made to the subway car if previously agreed upon by the studio, Lessee will bear all costs of returning the SUBWAY CAR to it's original condition.

# ALL MODIFICATIONS MUST BE PRE-APPROVED BY STUDIO

Lessee will bear all costs of returning the Subway Car to its original condition.