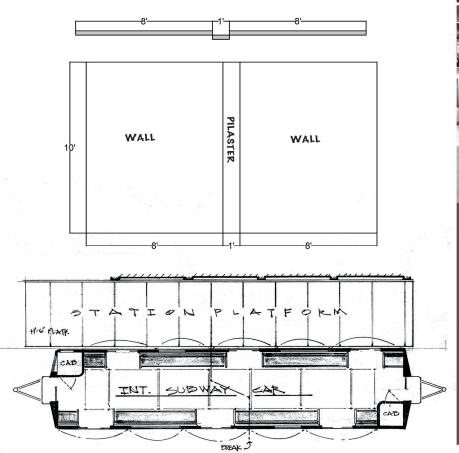

# SUBWAY CAR SPECS

CARS A & B ARE AVAILABLE SEPARATELY

WE RENT WALLS AND STEEL DECKS TO CREATE PLATFORMS - NO STANDING SET.

We do not supply plans for the Subway Car.

### **CAR B**

LENGTH: 29' - 0"
WILD SIDE LENGTH: 24' - 0"
INTERIOR WIDTH: 9'- 4"
EXT. WIDTH: 10'- 0"
EXT. HEIGHT: 10'- 9"
WEIGHT: 8.000 LBS.

Cars may be rented separately.

**NO STANDING SET** 

RENT
STEEL DECKS TO CREATE THE PLATFORM

RENT
6 WALL SECTIONS
WITH PILASTERS
PAINT TO SUIT

## **WALLS SPECS**

WIDTH: 8' - 0" HEIGHT: 10' - 0"

## **PILASTERS**

WIDTH: 0' - 12" DEPTH: 0' - 3" HEIGHT: 10' - 0"

ALSO AVAILABLE
2 - RED METAL 10' - 0" GIRDERS