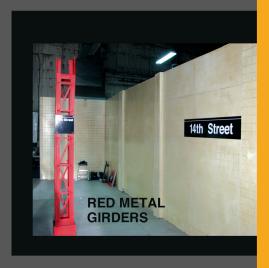

## **PILASTERS**

WIDTH: 0' - 12" DEPTH: 0' - 3" HEIGHT: 10' - 0"

ALSO AVAILABLE
2 - RED METAL 10' - 0" GIRDERS