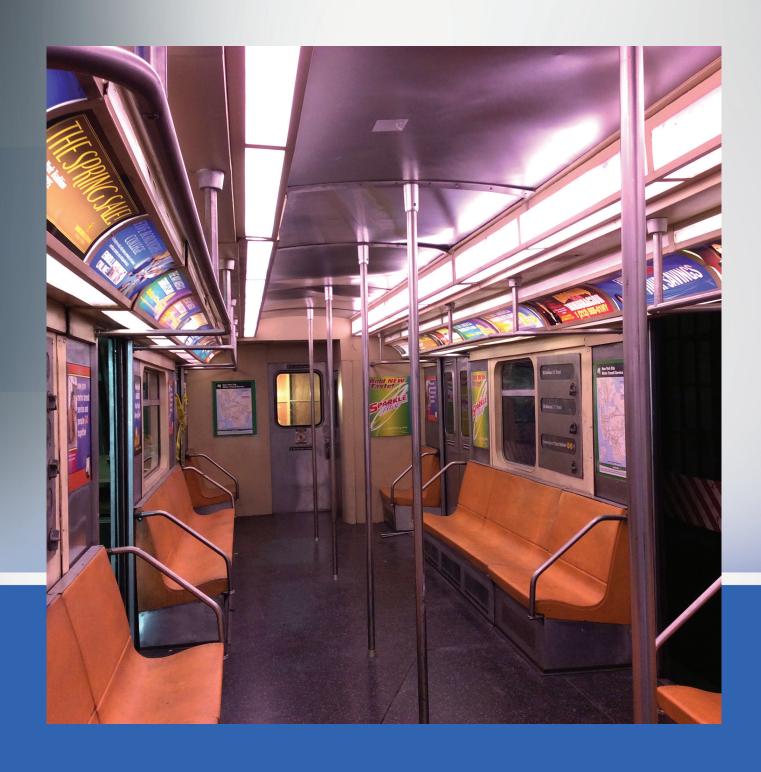

### THE INTERIOR

The subway car is equipped with dimmable fluorescent ceiling fixtures and accent lighting.

## **ENTIRE SUBWAY CAR**

LENGTH: 53' - 0"
INTERIOR WIDTH: 9'- 4"
EXT. WIDTH: 10'-0"
EXT. HEIGHT: 10'-9"
WEIGHT: 16,000 LBS.

Ceiling lights and accent lights are dimmable.

Side doors operate with house air.

## **BACKLIT SIGNS**

Backlit advertising signs to cover some of the light panels. Backlit Stops signs.

## **POSTERS**

Posters for the wall displays.