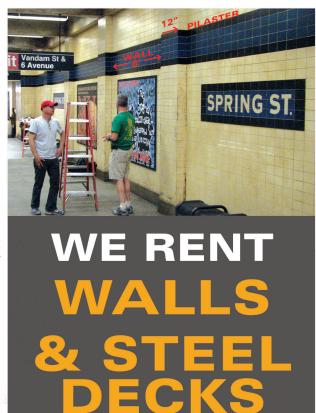

RENT
6 WALL SECTIONS
WITH PILASTERS
PAINT TO SUIT

## **WALLS SPECS**

WIDTH: 8' - 0" HEIGHT: 10' - 0"

## **PILASTERS**

WIDTH: 0' - 12" DEPTH: 0' - 3" HEIGHT: 10' - 0"

ALSO AVAILABLE
2 - RED METAL 10' - 0" GIRDERS

## **TO RENT WALLS**

CALL NIGEL ALANDY AT (818) 655-5665

TO RENT STEEL DECKS

CALL JOSE REYES AT (818) 655-5673

FOR INFORMATION ABOUT AVAILABILITY AND RENTAL RATES PLEASE CONTACT: Brian Lovell (818) 655-5664 or