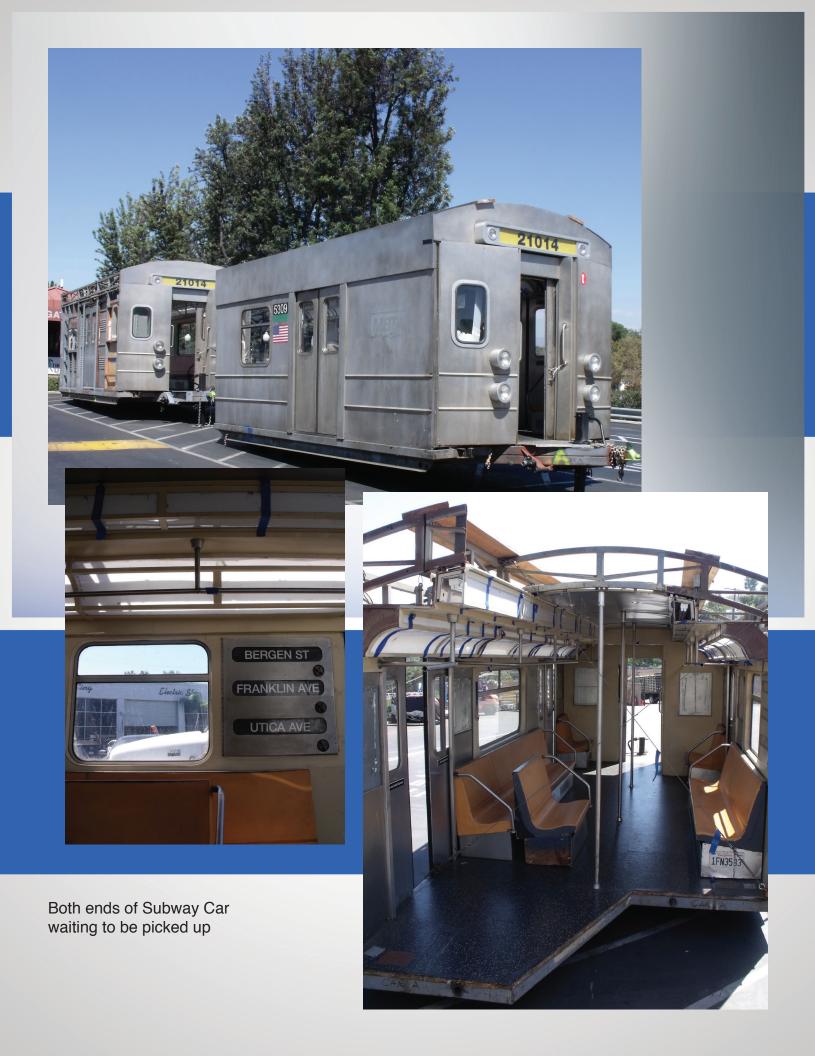

#### TWO TRAILER SECTIONS

The mock up is built in two trailer sections. CAR A and CAR B can be rented as a complete set or individually.

#### **TRANSPORT**

To transport the subway car, you need to provide a stake bed truck with a hitch and a WIDE LOAD PERMIT.

## CAR A

LENGTH: 29' - 0"
WILD SIDE LENGTH: 29' - 0"
INTERIOR WIDTH: 9'- 4"
EXT. WIDTH: 10'- 0"
EXT. HEIGHT: 10'- 9"
WEIGHT: 8.000 LBS.

Cars may be rented separately.

## **ENTIRE SUBWAY CAR**

LENGTH: 53' - 0"
INTERIOR WIDTH: 9'- 4"
EXT. WIDTH: 10'-0"
EXT. HEIGHT: 10'-9"
WEIGHT: 16,000 LBS.

Ceiling lights and accent lights are dimmable.

Side doors operate with house air.

### **CAR B**

LENGTH: 29' - 0"
WILD SIDE LENGTH: 24' - 0"
INTERIOR WIDTH: 9'- 4"
EXT. WIDTH: 10'- 0"
EXT. HEIGHT: 10'- 9"
WEIGHT: 8.000 LBS.

Cars may be rented separately.

**NO STANDING SET** 

RENT
STEEL DECKS TO CREATE THE PLATFORM