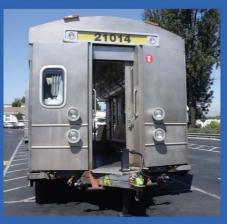

#### **THE DOORS**

The side doors are designed to operate from house air.

Modifications may be made to the subway car if previously agreed upon by the studio, Lessee will bear all costs of returning the SUBWAY CAR to it's original condition.