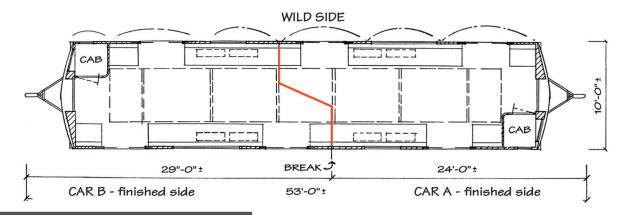

#### TWO TRAILER SECTIONS

The mock up is built in two trailer sections. CAR A and CAR B can be rented as a complete set or individually.

## SHOOTING

On the WILD SIDE — side walls, ceiling section, and center posts are wild to accommodate any desired angle or shot.

## CAR A

LENGTH: 29' - 0"
WILD SIDE LENGTH: 29' - 0"
INTERIOR WIDTH: 9'- 4"
EXT. WIDTH: 10'- 0"
EXT. HEIGHT: 10'- 9"
WEIGHT: 8.000 LBS.

Cars may be rented separately.

## **ENTIRE SUBWAY CAR**

LENGTH: 53' - 0"
INTERIOR WIDTH: 9'- 4"
EXT. WIDTH: 10'-0"
EXT. HEIGHT: 10'-9"
WEIGHT: 16,000 LBS.

Ceiling lights and accent lights are dimmable.

Side doors operate with house air.

On the WILD SIDE - side walls, ceiling section, and center poles are wild to accommodate any angle or shot.

### **CAR B**

LENGTH: 29' - 0"
WILD SIDE LENGTH: 24' - 0"
INTERIOR WIDTH: 9'- 4"
EXT. WIDTH: 10'- 0"
EXT. HEIGHT: 10'- 9"
WEIGHT: 8.000 LBS.

Cars may be rented separately.

**NO STANDING SET** 

RENT
STEEL DECKS TO CREATE THE PLATFORM